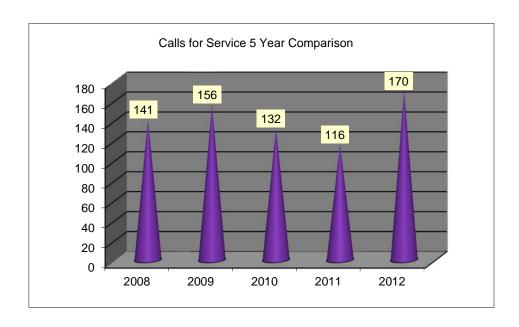

#### MARRIOTT/SLATERVILLE \*CALLS FOR SERVICE FOR THE MONTH OF MAY 2012

\*Calls that were received at our dispatch center and officers were dispatched on

| 141  | 156  | 132  | 116  | 170  |
|------|------|------|------|------|
| 2008 | 2009 | 2010 | 2011 | 2012 |