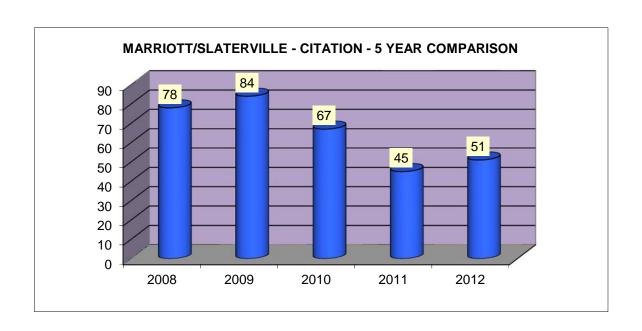

### MARRIOTT/SLATERVILLE CITATION 5 YEAR COMPARISON FOR THE MONTH OF MAY - 2012

| 78   | 84   | 67   | 45   | 51   |
|------|------|------|------|------|
| 2008 | 2009 | 2010 | 2011 | 2012 |